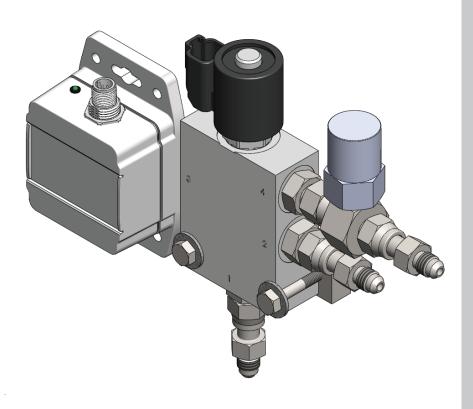

## **HKX UNIVERSAL BREAKER** TIMER CONTROLLER

- Hydraulic pilot control: independent of any controls upstream of breaker valve shift cap
- ▶ User Interface is accessible on browser of any device with Wi-Fi, and allows setting of ON time, OFF time, and enable.
- ON time can be set with a range of 1-60 seconds, OFF time can be set with a range of 1-30 seconds. Turning enable off disables the control.
- When enabled, the controller will allow breaker operation for the duration of ON time setting, then sends a signal to the pilot valve to shift, venting the shift cap to tank for the duration of OFF time setting. Operator must wait the duration of the OFF time and release the controls before allowing breaker operation and starting the sequence again.

Add a breaker timer to any kit with hydraulic pilot controls!

Sub-kit consists of controller, harnesses, pressure switch, pilot valve, mounting hardware, and fittings.