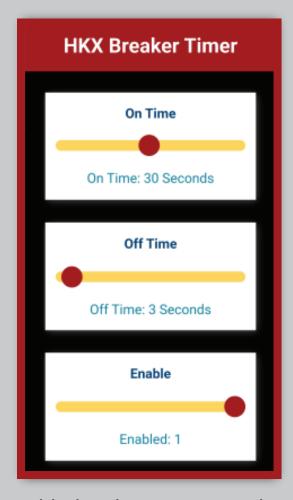

## **HKX UNIVERSAL BREAKER** TIMER CONTROLLER

- Hydraulic pilot control: independent of any controls upstream of breaker valve shift cap
- ▶ User Interface is accessible on browser of any device with Wi-Fi, and allows setting of ON time, OFF time, and enable.
- ON time can be set with a range of 1-60 seconds, OFF time can be set with a range of 1-30 seconds. Turning enable off disables the control.
- When enabled, the controller will allow breaker operation for the duration of ON time setting, then sends a signal to the pilot valve to shift, venting the shift cap to tank for the duration of OFF time setting. Operator must wait the duration of the OFF time and release the controls before allowing breaker operation and starting the sequence again.